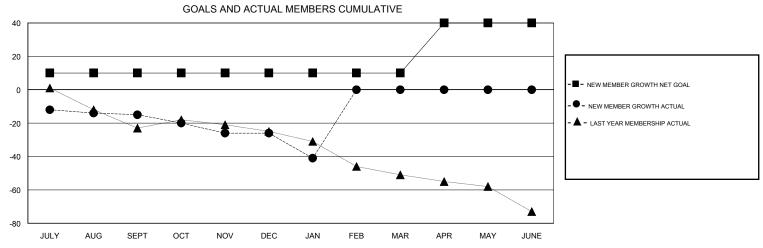

## MONTHLY MEMBERSHIP PROGRESS REPORT

District 27 C2

Results as of: 1/31/2017







| DROPPED CLUBS: 0  DROPPED MEMBERS |         | 21 CLUBS OF 44 ADDED 1 OR MORE<br>NEW MEMBERS | GENDER DISTRIBU<br>MALE<br>FEMALE | UTION<br>1,100 (73.09%)<br>405 (26.91%) |     |
|-----------------------------------|---------|-----------------------------------------------|-----------------------------------|-----------------------------------------|-----|
| DECEASED                          | 14      | 1                                             | TOTAL FAMILY UNIT MEMBERS         |                                         | 345 |
| CLUB CANCELLED OTHER              | 0<br>75 |                                               | FAMILY MEMBERS PAYING HALF        |                                         | 174 |
| TOTAL                             | 89      |