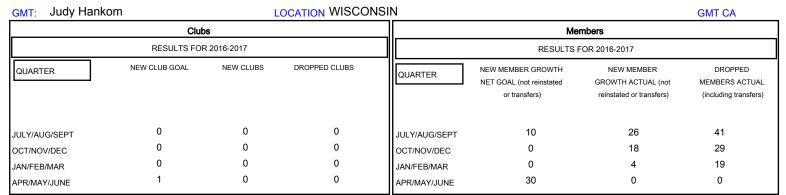

## MONTHLY MEMBERSHIP PROGRESS REPORT

District 27 C2

Results as of: 1/31/2017







| DROPPED CLUBS: 0  DROPPED MEMBERS |         | 21 CLUBS OF 44 ADDED 1 OR MORE<br>NEW MEMBERS | GENDER DISTRIBU<br>MALE<br>FEMALE | UTION<br>1,100 (73.09%)<br>405 (26.91%) |     |
|-----------------------------------|---------|-----------------------------------------------|-----------------------------------|-----------------------------------------|-----|
| DECEASED                          | 14      | 1                                             | TOTAL FAMILY UNIT MEMBERS         |                                         | 345 |
| CLUB CANCELLED OTHER              | 0<br>75 |                                               | FAMILY MEMBERS PAYING HALF        |                                         | 174 |
| TOTAL                             | 89      |